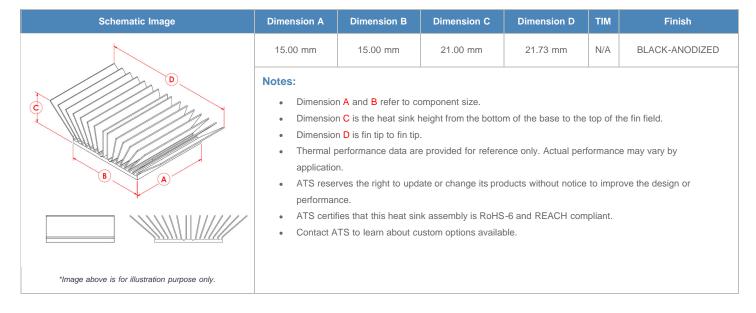

**

| AIR VELOCITY       |               | @200 LFM<br>1.0 M/S | @300 LFM<br>1.5 M/S | @400 LFM<br>2.0 M/S | @500 LFM<br>2.5 M/S | @600 LFM<br>3.0 M/S | @700 LFM<br>3.5 M/S | @800 LFM<br>4.0 M/S |
|--------------------|---------------|---------------------|---------------------|---------------------|---------------------|---------------------|---------------------|---------------------|
| THERMAL RESISTANCE | Unducted Flow | 7.76 °C/W           | 6.4 °C/W            | 5.6 °C/W            | 5.1 °C/W            | 4.7 °C/W            | 4.4 °C/W            | 4.1 °C/W            |
|                    | Ducted Flow   | 6.2                 | 5.3                 | 4.7                 | 4.3                 | 4                   | 3.8                 | 3.6                 |

## **Product Detail**